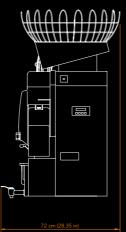

## CITROCASA 8000 XB ADVANCE – Technical Specifications

| Fruit per<br>minute | Fruit<br>supply     | Optimal<br>fruit size            | Measurements<br>(H x W x D)                                                                                                            | Net weight                                                                    | Power  | Prote-<br>ction | Fuse  |
|---------------------|---------------------|----------------------------------|----------------------------------------------------------------------------------------------------------------------------------------|-------------------------------------------------------------------------------|--------|-----------------|-------|
| 40 pcs.             | 21 kg /<br>46.2 lbs | Ø 65 – 80 mm /<br>2.56 – 3.14 in | w/o cabinet<br>102 x 71,5 x 72 cm /<br>40.16 x 28.15 x 28.35 in<br>incl. cabinet<br>180,5 x 67,5 x 73 cm /<br>71.06 x 26.57 x 28.74 in | w/o cabinet<br>72 kg /<br>158.7 lbs<br>incl. cabinet<br>111 kg /<br>244.7 lbs | 0.28 W | IPx1            | 6.3 A |