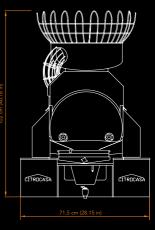

## CITROCASA 8000 XB ADVANCE – Technical Specifications

| Fruit per<br>minute | Fruit<br>supply     | Optimal<br>fruit size            | Measurements<br>(H x W x D)                                                                                                            | Net weight                                                                    | Power  | Prote-<br>ction | Fuse  |
|---------------------|---------------------|----------------------------------|----------------------------------------------------------------------------------------------------------------------------------------|-------------------------------------------------------------------------------|--------|-----------------|-------|
| 40 pcs.             | 21 kg /<br>46.2 lbs | Ø 65 – 80 mm /<br>2.56 – 3.14 in | w/o cabinet<br>102 x 71,5 x 72 cm /<br>40.16 x 28.15 x 28.35 in<br>incl. cabinet<br>180,5 x 67,5 x 73 cm /<br>71.06 x 26.57 x 28.74 in | w/o cabinet<br>72 kg /<br>158.7 lbs<br>incl. cabinet<br>111 kg /<br>244.7 lbs | 0.28 W | IPx1            | 6.3 A |