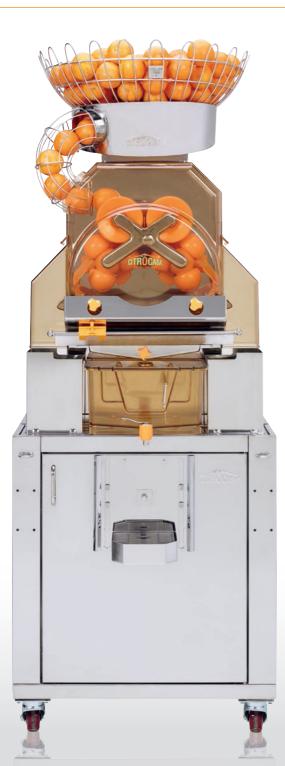

## CITROCASA 8000 XB ADVANCE Juice tank for even more convenience.

## Ideal for highly frequented establishments and staff-operated juicing.

The ideal juicing solution when you have to press larger quantities of juice in advance. The juice is pressed into the juice tank with a capacity of approx. 5 liters (1.3 gal.)

- High-capacity stainless steel fruit hopper and rotation plate for 21 kg (46.2 lbs) of oranges
- Large digital display with counter for squeezed fruits
- Programming quantity of fruits and On/Off operation
- Ideal for Stand-Alone-Solutions
- SCS Soft Cutting System for superior tasting juice
- Double Cover and Cross Holder for fast and easy cleaning
- The MTS (Manual-Transport-System) to keep sieve free of seeds and pulp
- Intelligent stop for improved peel management